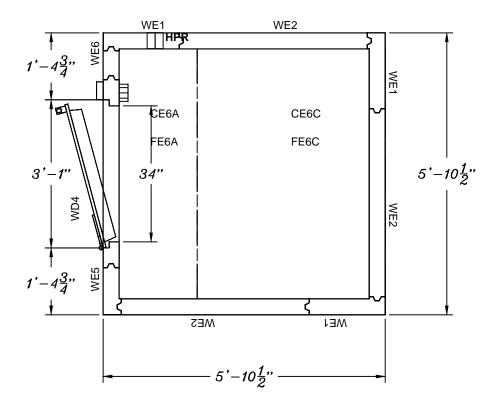

Materials: ExtMetal:Galvalume IntMetal:Galvalume

Foam:Extruded 4in.

Legend

Freezer: 5'-10 1/2" x 5'-10 1/2" x 7'-6"

Scale: 1/2"= 1'

by U.S. Cooler

401 DELAWARE ST. \* QUINCY, IL 62301 TEL 217-228-2421 \* 800-521-2665 \* FAX 217-228-2424