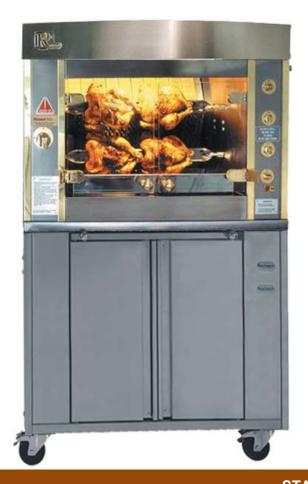

# Elegance . . . the most petite GrandFlame

The most petite rotisserie in our GrandFlame line, the Elegance cooks with dramatic flames while providing a spacesaving solution for small venues and those whose menu requires roasting only a few pieces at a time.

- Choice of finishes: All- stainless with brass or chrome trim, SSP with porcelain enamel front panels, or LUX with porcelain enamel front & sides.with brass or chrome trim
- Available in Natural Gas or LP Gas
- 2 spits with separate motors
- Shown with optional roof and optional cabinet on casters with pull-out working surface