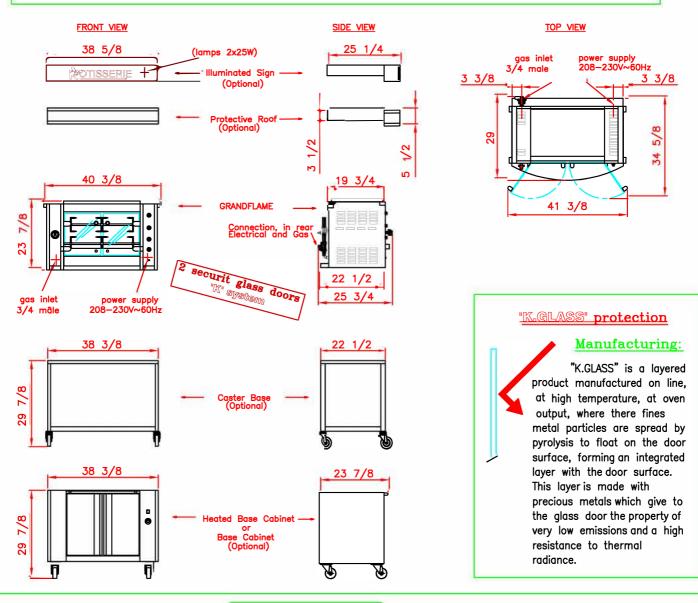

#### SPECIFICATIONS

Weight: 110 Lbs, Shipping weight without base cabinet: 200 Lbs Shipping weight packed with base cabinet: 420 Lbs Capacity: 4-6 chickens, 2 adjustable spits Porcelain enamel front panels & stainless steel- ref: GF975-ELEGANCE-SSP (975.2MDSG) Full body porcelain enamel with brass or chrome trim- ref: GF975-ELEGANCE-LUX (975.2MDLG) All stainless steel rotisserie with brass or chrome trim, ref:GF975-ELEGANCE-SS (975.2MDiLG) Protective glass doors K'Glass Power supply: 1 phase+neutral+earth (208-230V~60Hz), 2 Amps. Power cord length: 6'. Electrical power 0,26 kW made up of: \_2 motors of 30W, 1 halogen lamp of 200W, 2 lamps of 25w for illuminated sign. Natural gas power: 35000 BTU/h OPTIONS: specific colors, caster base ref: 975PR, base cabinet ref: 975SRiL or 975SRL, heated base cabinet with doors ref: 975SCiL or 975SCL, cabinet with drawers ref: 975BCiL or 975BCL. Illuminated sign ref: 975BDI or 975BDE, decorative roof ref: 975TPS or 975TPL, gas connection, sensor grease ref: 975CAPTS or 975CAPTL, cooking timer with alarm. OPTIONS, ACCESSOIRIES: various spits, vertical spit system, spit movers, gas lighter, grills, trays.