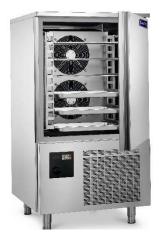

## **BLAST FREEZERS**

| MADE IN ITALY |  | (I) Contraction |  |  |
|---------------|--|-----------------|--|--|
|---------------|--|-----------------|--|--|

## Working cycle by time or by core-probe (included)

- Support for GN1/1 trays and 18x26 trays included
  - Trays pitch 2-1/16" (52.5mm)
    - Trays not included
- Chilling cycle internal temperature from 158°F to 37.4°F in 90 min aprox.
- Freezing cycle internal temperature from 158°F to -0.4°F in 240 min aprox.
- Calculate in ambient temperature 89.6°F; Evap 14°F; Cond 113°F and 50% Relative humidity