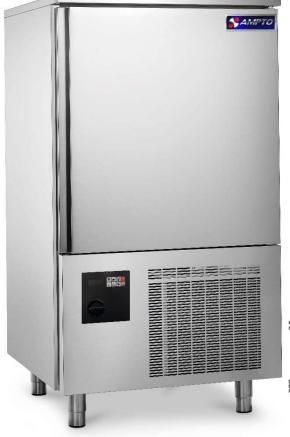

## **BLAST FREEZERS**

| MADE IN ITALY |  | (I) Contraction |  |  |
|---------------|--|-----------------|--|--|
|---------------|--|-----------------|--|--|

## Working cycle by time or by core-probe (included)

## A B T - 1 0 U S

| SPECIFICATIONS                                                                                     |                                                      |  |
|----------------------------------------------------------------------------------------------------|------------------------------------------------------|--|
|                                                                                                    | ABT-10US                                             |  |
| Dimensions (L x D x H)                                                                             | 33-7/8 x 33-7/8 x 61-3/8                             |  |
| Weight                                                                                             | 381 lbs                                              |  |
| Trays                                                                                              | 10 (26x18")                                          |  |
| Max load for trays                                                                                 | 55 lbs                                               |  |
| Chamber temperature                                                                                | 203/-40° F                                           |  |
| Refrigerant                                                                                        | R449A                                                |  |
| Voltage/Frequency/Phase                                                                            | 220/60/1                                             |  |
| Load Amps (A)                                                                                      | 14 amps                                              |  |
| Plug Type                                                                                          | NEMA 6-20P                                           |  |
| Material                                                                                           | Stainless Steel                                      |  |
| Yield<br>With ambient temperature of +30° C (86°F)<br>loading sample according to EN<br>17032:2018 | 149°F / 37.4°F = 75 lbs<br>149°F / -0.4°F = 48.5 lbs |  |
| Water Evaporation                                                                                  | With manual tray                                     |  |
| Shipping Weight                                                                                    | 406 Lbs                                              |  |
| Shipping Dimensions (in)                                                                           | 37"x37"x67-1/2"                                      |  |
| Accessories (not included)                                                                         | Shelf 22.4"x17.5"<br>Casters kit 4"                  |  |