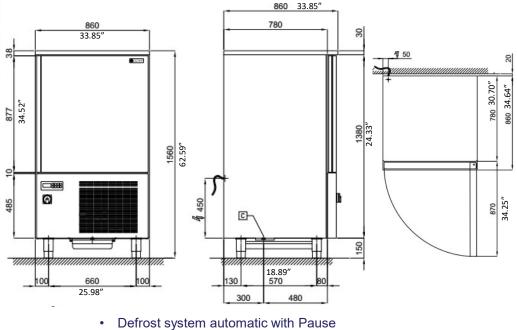

## A B T - 1 0 U S

| SPECIFICATIONS                                                                                     |                                                      |  |
|----------------------------------------------------------------------------------------------------|------------------------------------------------------|--|
|                                                                                                    | ABT-10US                                             |  |
| Dimensions (L x D x H)                                                                             | 33-7/8 x 33-7/8 x 61-3/8                             |  |
| Weight                                                                                             | 381 lbs                                              |  |
| Trays                                                                                              | 10 (26x18")                                          |  |
| Max load for trays                                                                                 | 55 lbs                                               |  |
| Chamber temperature                                                                                | 203/-40° F                                           |  |
| Refrigerant                                                                                        | R449A                                                |  |
| Voltage/Frequency/Phase                                                                            | 220/60/1                                             |  |
| Load Amps (A)                                                                                      | 14 amps                                              |  |
| Plug Type                                                                                          | NEMA 6-20P                                           |  |
| Material                                                                                           | Stainless Steel                                      |  |
| Yield<br>With ambient temperature of +30° C (86°F)<br>loading sample according to EN<br>17032:2018 | 149°F / 37.4°F = 75 lbs<br>149°F / -0.4°F = 48.5 lbs |  |
| Water Evaporation                                                                                  | With manual tray                                     |  |
| Shipping Weight                                                                                    | 406 Lbs                                              |  |
| Shipping Dimensions (in)                                                                           | 37"x37"x67-1/2"                                      |  |
| Accessories (not included)                                                                         | Shelf 22.4"x17.5"<br>Casters kit 4"                  |  |

- Support for GN1/1 trays and 18x26 trays included
  - Trays pitch 2-1/16" (52.5mm)
    - Trays not included
- Chilling cycle internal temperature from 158°F to 37.4°F in 90 min aprox.
- Freezing cycle internal temperature from 158°F to -0.4°F in 240 min aprox.
- Calculate in ambient temperature 89.6°F; Evap 14°F; Cond 113°F and 50% Relative humidity